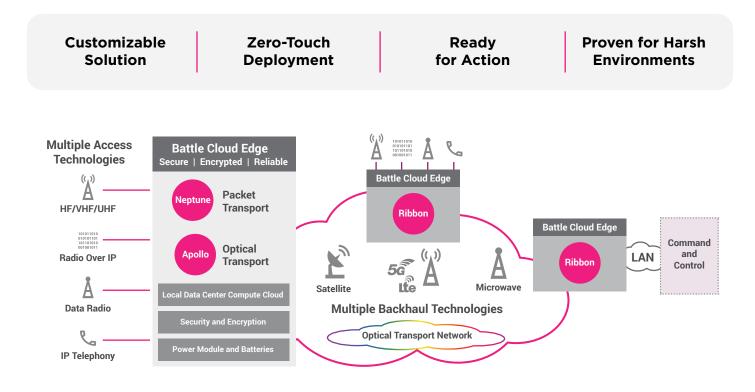

## **Advanced Military Communication and Data Solution**

National defense forces are often required to deploy task forces to various parts of the world. These units need a superior communications network, able to deliver battlefield intelligence to the right place at the right time. The network must be highly reliable, remaining operational under the harshest environments in which these forces need to operate. Ribbon's Battle Cloud Edge provides the answer. This solution-in-a-box is equipped with dedicated batteries to ensure continuous operation, even during irregular power conditions or blackouts. This makes it ideal for a wide range of operation scenarios, such as command center deployment, site restoration, crisis management, or front-line communications. It is a rapidly deployable, secured communications platform with converged, multi-access backhaul connectivity, providing a cloud-enabled computing infrastructure that can be adaptively sized. Zero-touch deployment supports system setup without requiring network connectivity, and local-site independence allows the solution to continue to operate, even if the main communications network is blocked or malfunctioning.

## Meeting The Needs of Deployed Task Forces

| Your Challenges                  | Our Solutions                                                                                                                                                                                                                                                                                                                                                                                                       |
|----------------------------------|---------------------------------------------------------------------------------------------------------------------------------------------------------------------------------------------------------------------------------------------------------------------------------------------------------------------------------------------------------------------------------------------------------------------|
| Customizable Solution            | <ul> <li>Converged, multi-access solution in a single platform</li> <li>Fully functional preconfigured solution</li> <li>Scalable from hand-carried to maneuverable platform</li> <li>Programmable elastic technologies, easily configured according to each operational need</li> <li>Local optimization for every scenario (weight, temperature, bandwidth, amount of data, number, and type of users)</li> </ul> |
| Zero-Touch Deployment            | <ul> <li>System-preconfigured, ready for operation</li> <li>Zero-touch installation</li> <li>Integrated management system</li> </ul>                                                                                                                                                                                                                                                                                |
| Ready for Action                 | <ul> <li>Supports backhaul for multiple access technologies</li> <li>Enhanced Quality of Service (QoS) schemes to support real-time applications over narrowband links</li> <li>Local servers provide independent operation</li> <li>Cyber-defense security suite</li> </ul>                                                                                                                                        |
| Proven for Harsh<br>Environments | <ul> <li>Highly-redundant equipment and system architecture</li> <li>Battery support</li> <li>Ruggedized</li> </ul>                                                                                                                                                                                                                                                                                                 |